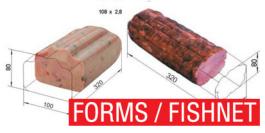

fish equipment with horizontal air supply can dry fish in a vertical hanging as well as a fillet or small things on the leaves (grids).



This ensures uniformity of drying (dehydration) at all points inside the chamber width, height and depth.

The main difference from the many drying chambers on the market is the high efficiency at the process of fish drying. On 1 kg of finished dried products electricity consumption is obtained in the range of 0.6 - 0.8 kW. It can be used instead of electricity as the heating element: reverse freon, steam or hot water. Frequency control of fans and automatic remote software make the drying process easy and controllable.

## See more at Equipment for meat HEAT treatment category:



## **PRODUCT OFFERING**

## MEAT PROCESSING EQUIPMENT



















### **PRODUCT OFFERING**

## FISH PROCESSING EQUIPMENT





## **PRODUCT OFFERING**

# FOOD PROCESSING EQUIPMENT





XERS / WASHERS

#### FIND OUT MORE ABOUT US

#### **RZPO** Website



## equipment7.com

Latest Product Launches

Indepth Product Information

Online Ordering

Tools & Resources

Contact Information







Stock Availability



Custom



Deliver



Key Contacts

## **RZPO - Russian Food Processing Equipment Manufacturer**

## info@equipment7.com

Adress: 142105, Moscow Region, Podolsk, st. Bolshaya Serpuhovskaya 43/103, office 1B-105

International free toll number:

+883510001246977