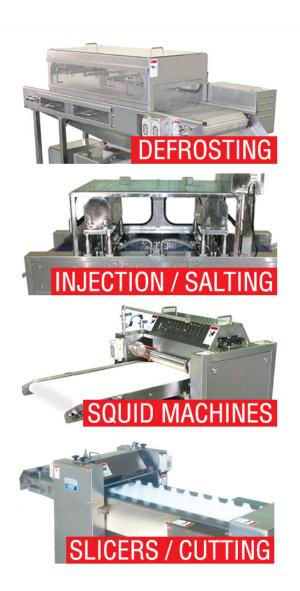

a vertical hanging as well as a fillet or small things on the leaves (grids).



This ensures uniformity of drying (dehydration) at all points inside the chamber width, height and depth.

The main difference from the many drying chambers on the market is the high efficiency at the process of fish drying. On 1 kg of finished dried products electricity consumption is obtained in the range of 0.6 - 0.8 kW. It can be used instead of electricity as the heating element: reverse freon, steam or hot water. Frequency control of fans and automatic remote software make the drying process easy and controllable.

## See more at Equipment for meat HEAT treatment category:



## **PRODUCT OFFERING**

## MEAT PROCESSING EQUIPMENT



















### **PRODUCT OFFERING**

## FISH PROCESSING EQUIPMENT





## **PRODUCT OFFERING**

# FOOD PROCESSING EQUIPMENT





XERS / WASHERS

#### FIND OUT MORE ABOUT US

#### **RZPO** Website



## equipment7.com

Latest Product Launches

Indepth Product Information

Online Ordering

Tools & Resources

Contact Information







Stock Availability



Custom



Deliver



Key Contacts

## **RZPO - Russian Food Processing Equipment Manufacturer**

## info@equipment7.com

Adress: 142105, Moscow Region, Podolsk, st. Bolshaya Serpuhovskaya 43/103, office 1B-105

International free toll number:

+883510001246977