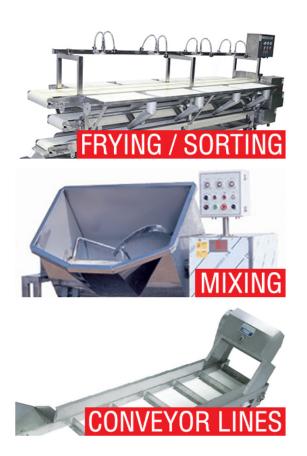

the leaves (grids).



This ensures uniformity of drying (dehydration) at all points inside the chamber width, height and depth.

The main difference from the many drying chambers on the market is the high efficiency at the process of fish drying. On 1 kg of finished dried products electricity consumption is obtained in the range of 0.6 - 0.8 kW. It can be used instead of electricity as the heating element: reverse freon, steam or hot water. Frequency control of fans and automatic remote software make the drying process easy and controllable.

## See more at Equipment for meat HEAT treatment category:



## **PRODUCT OFFERING**

## MEAT PROCESSING EQUIPMENT



















### **PRODUCT OFFERING**

## FISH PROCESSING EQUIPMENT





## **PRODUCT OFFERING**

# FOOD PROCESSING EQUIPMENT





XERS / WASHERS

#### FIND OUT MORE ABOUT US

#### **RZPO** Website



## equipment7.com

Latest Product Launches

Indepth Product Information

Online Ordering

Tools & Resources

Contact Information







Stock Availability



Custom



Deliver



Key Contacts

## **RZPO - Russian Food Processing Equipment Manufacturer**

## info@equipment7.com

Adress: 142105, Moscow Region, Podolsk, st. Bolshaya Serpuhovskaya 43/103, office 1B-105

International free toll number:

+883510001246977