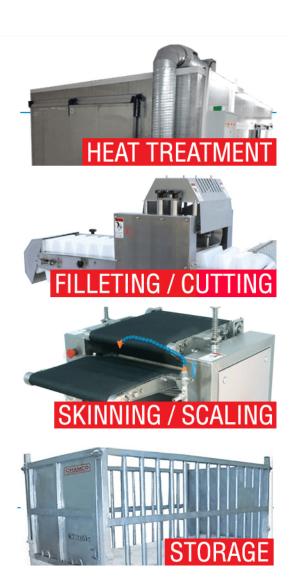

vertical hanging as well as a fillet or small things on the leaves (grids).



This ensures uniformity of drying (dehydration) at all points inside the chamber width, height and depth.

The main difference from the many drying chambers on the market is the high efficiency at the process of fish drying. On 1 kg of finished dried products electricity consumption is obtained in the range of 0.6 - 0.8 kW. It can be used instead of electricity as the heating element: reverse freon, steam or hot water. Frequency control of fans and automatic remote software make the drying process easy and controllable.

## See more at Equipment for meat HEAT treatment category:



## **PRODUCT OFFERING**

## MEAT PROCESSING EQUIPMENT



















### **PRODUCT OFFERING**

## FISH PROCESSING EQUIPMENT





## **PRODUCT OFFERING**

# FOOD PROCESSING EQUIPMENT





XERS / WASHERS

#### FIND OUT MORE ABOUT US

#### **RZPO** Website



## equipment7.com

Latest Product Launches

Indepth Product Information

Online Ordering

Tools & Resources

Contact Information







Stock Availability



Custom



Deliver



Key Contacts

## **RZPO - Russian Food Processing Equipment Manufacturer**

## info@equipment7.com

Adress: 142105, Moscow Region, Podolsk, st. Bolshaya Serpuhovskaya 43/103, office 1B-105

International free toll number:

+883510001246977