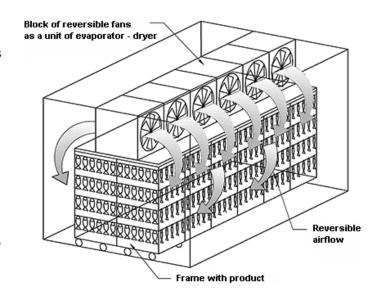

### **OUR KNOW-HOW**

KNOW-HOW of our plant is drying fish equipment class UVR 3 that allows for the shortest possible time to dry any species of fish while consuming a minimum number of energy (around 0.8 kW per 1 kg of finished product).

Time of drying small species of fish: roach, sabrefish, rudd and others – not more than 3 days (regardless of season and weather). It is possible to work in 2 modes – drying (removing moisture from air) and fish drying with the use of the principle of "heat pump" – with automatic self-regulation process, without temper, with the effective removal of moisture.

Universal drying fish equipment with horizontal air supply can dry fish in a vertical hanging as well as a fillet or small things on the leaves (grids).

This ensures uniformity of drying (dehydration) at all points inside the chamber width, height and depth.

The main difference from the many drying chambers on the market is the high efficiency at the process of fish drying. On 1 kg of finished dried products electricity consumption is obtained in the range of 0.6 - 0.8 kW. It can be used instead of electricity as the heating element: reverse freon, steam or hot water. Frequency control of fans and automatic remote software make the drying process easy and controllable.